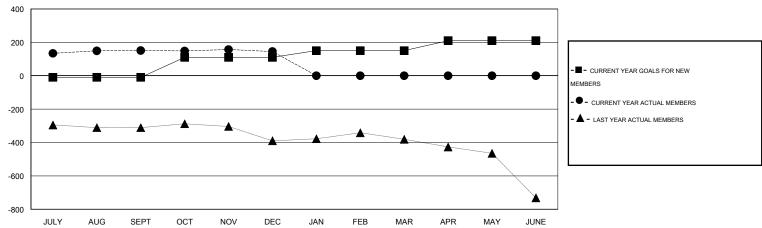

## GOALS AND ACTUAL MEMBERS CUMULATIVE

| DROPPED CLUBS: 1 |     | 22 CLUBS OF 58 ADDED 1 OR MORE | GENDER DISTRIBUTION                    |                |            |
|------------------|-----|--------------------------------|----------------------------------------|----------------|------------|
|                  |     | NEW MEMBERS                    | MALE                                   | 1,487 (82.20%) |            |
| DROPPED MEMBERS  |     |                                | FEMALE                                 | 322 (17.80%)   |            |
| DECEASED         | 0   | CLICK HERE FOR HEALTH          |                                        |                | 477        |
| CLUB CANCELLED   | 3   | ASSESSMENT DATA                | FAMILY UNIT MEMBERS  HEAD OF HOUSEHOLD |                |            |
| OTHER            | 122 |                                | HEAD OF HOUSEHOLD                      |                | 231<br>246 |
| TOTAL            | 125 |                                | NON-HEAD OF HOUSEHOLD                  |                |            |

## GMT: KAMLESH JAIN LOCATION INDIA

| GMT CA 6 |  |
|----------|--|
|          |  |

| Clubs                 |                  |           |                  |                  | Members               |                    |                                     |                    |                  |
|-----------------------|------------------|-----------|------------------|------------------|-----------------------|--------------------|-------------------------------------|--------------------|------------------|
| RESULTS FOR 2015-2016 |                  |           |                  |                  | RESULTS FOR 2015-2016 |                    |                                     |                    |                  |
| QUARTER               | NEW CLUB<br>GOAL | NEW CLUBS | DROPPED<br>CLUBS | NET<br>GAIN/LOSS | QUARTER               | NEW MEMBER<br>GOAL | CHARTER AND<br>NEW MEMBERS<br>ADDED | DROPPED<br>MEMBERS | NET<br>GAIN/LOSS |
| JULY/AUG/SEPT         | 2                | 5         | 0                | 5                | JULY/AUG/SEPT         | -10                | 253                                 | 102                | 151              |
| OCT/NOV/DEC           | 2                | 0         | 1                | -1               | OCT/NOV/DEC           | 120                | 17                                  | 23                 | -6               |
| JAN/FEB/MAR           | 2                | 0         | 0                | 0                | JAN/FEB/MAR           | 40                 | 0                                   | 0                  | 0                |
| APR/MAY/JUNE          | 2                | 0         | 0                | 0                | APR/MAY/JUNE          | 60                 | 0                                   | 0                  | 0                |