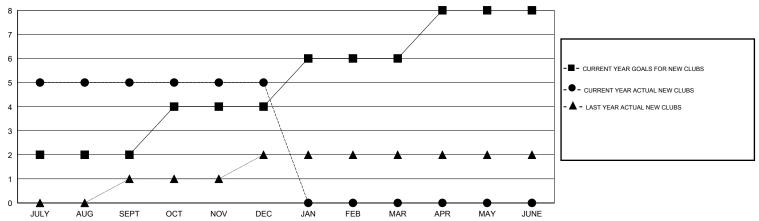

## GOALS AND ACTUAL NEW CLUBS CUMULATIVE

## GMT: KAMLESH JAIN LOCATION INDIA

| GMT CA 6 |  |
|----------|--|
|          |  |

| Clubs                 |                  |           |                  |                  | Members               |                    |                                     |                    |                  |
|-----------------------|------------------|-----------|------------------|------------------|-----------------------|--------------------|-------------------------------------|--------------------|------------------|
| RESULTS FOR 2015-2016 |                  |           |                  |                  | RESULTS FOR 2015-2016 |                    |                                     |                    |                  |
| QUARTER               | NEW CLUB<br>GOAL | NEW CLUBS | DROPPED<br>CLUBS | NET<br>GAIN/LOSS | QUARTER               | NEW MEMBER<br>GOAL | CHARTER AND<br>NEW MEMBERS<br>ADDED | DROPPED<br>MEMBERS | NET<br>GAIN/LOSS |
| JULY/AUG/SEPT         | 2                | 5         | 0                | 5                | JULY/AUG/SEPT         | -10                | 253                                 | 102                | 151              |
| OCT/NOV/DEC           | 2                | 0         | 1                | -1               | OCT/NOV/DEC           | 120                | 17                                  | 23                 | -6               |
| JAN/FEB/MAR           | 2                | 0         | 0                | 0                | JAN/FEB/MAR           | 40                 | 0                                   | 0                  | 0                |
| APR/MAY/JUNE          | 2                | 0         | 0                | 0                | APR/MAY/JUNE          | 60                 | 0                                   | 0                  | 0                |